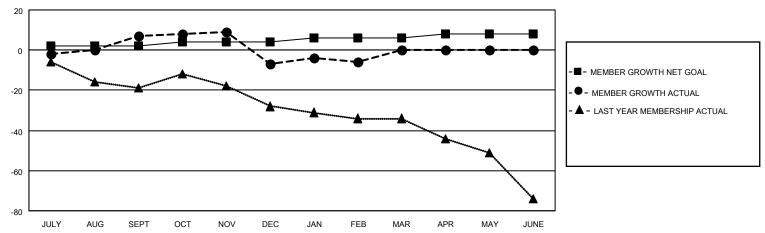

### GOALS AND ACTUAL MEMBERS CUMULATIVE

| DROPPED CLUBS: 1 |    | 31 CLUBS OF 58 ADDED 1 OR<br>MORE NEW MEMBERS | GENDER DISTRIBUTION                |              |  |
|------------------|----|-----------------------------------------------|------------------------------------|--------------|--|
|                  |    | WORL NEW WEINDERS                             | MALE                               | 731 (71.11%) |  |
|                  |    |                                               | FEMALE 297 (28.89%)                |              |  |
| DROPPED MEMBERS  |    |                                               | NON BINARY                         | 0 (0.00%)    |  |
|                  |    |                                               | PREFER NOT TO ANSWER               | 0 (0.00%)    |  |
| DECEASED         | 19 |                                               |                                    | ,            |  |
| CLUB CANCELLED   | 0  | CLICK HERE FOR CUMULATIVE                     | TOTAL FAMILY UNIT MEMBERS          | 3 122        |  |
| OTHER            | 59 | MEMBERSHIP DATA                               |                                    |              |  |
| TOTAL            | 78 |                                               | FAMILY MEMBERS PAYING HALF DUES 62 |              |  |
|                  |    |                                               |                                    |              |  |